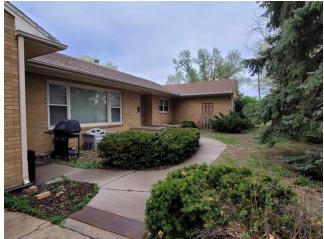

## 421 N 2nd Street

0'Neill **\$225,000** 

Year Built:1958Bedrooms:FOURStyle:RANCHBaths:TWOLot Size:156X159Garage Capacity:TWO

Zoning: Garage Type: ATTACHED

Basement: **YES** Taxes:

Average Gas: Average Electric:

Owner: Name

Legal: O'NEILL VI; NOND. PT. NW 1/4 30-29-11 PT. # 54 (156X159)

4 Bed | 2.5 Bath | 2,440 sq. ft. Welcome to your new home! This 4 bed, 2.5 bath home is a true gem. Situated on a spacious corner lot, this property offers both privacy and plenty of outdoor space for you and your family to enjoy. Large bedrooms with large closets and a spacious kitchen are some of the greatest features of this home. Don't miss it!